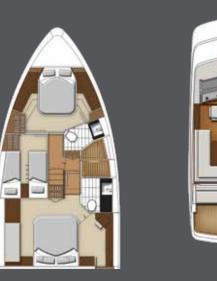

cruising holiday home or first class luxury of sizes from 50 to 115 feet.

Whitehaven Beach is renowned for the weekend apartment, the Whitehaven 6000

With the unique contemporary galley saloon flowing through to a euro inspired cockpit means the ultimate flybridge layout is unmatched in the current market. Offering our specialty range of unique Flybridge boats, Our brand new 6000 Flybridge takes inspiration super sporty and stylish Coupe cruisers and from the flagship 68 Flybridge, regarded as Sun Bridge series, the Whitehaven range one of the finest flybridge motor yachts ever offers a luxury motor yacht to suit the needs built. Whether you're looking for a long range of the most discerning boat owner in a range

## WHITEHAVEN 6000 FLYBRIDGE

| Length Overall        |                     |
|-----------------------|---------------------|
| Beam                  | 5.33m / 17' 6"      |
| Maximum Draft         |                     |
| Sleeping Capacity     |                     |
| Fuel Capacity         | Approx 5,500 litres |
| Water Capacity        | Approx 800 litres   |
| Holding Tank Capacity | Approx 300 litres   |