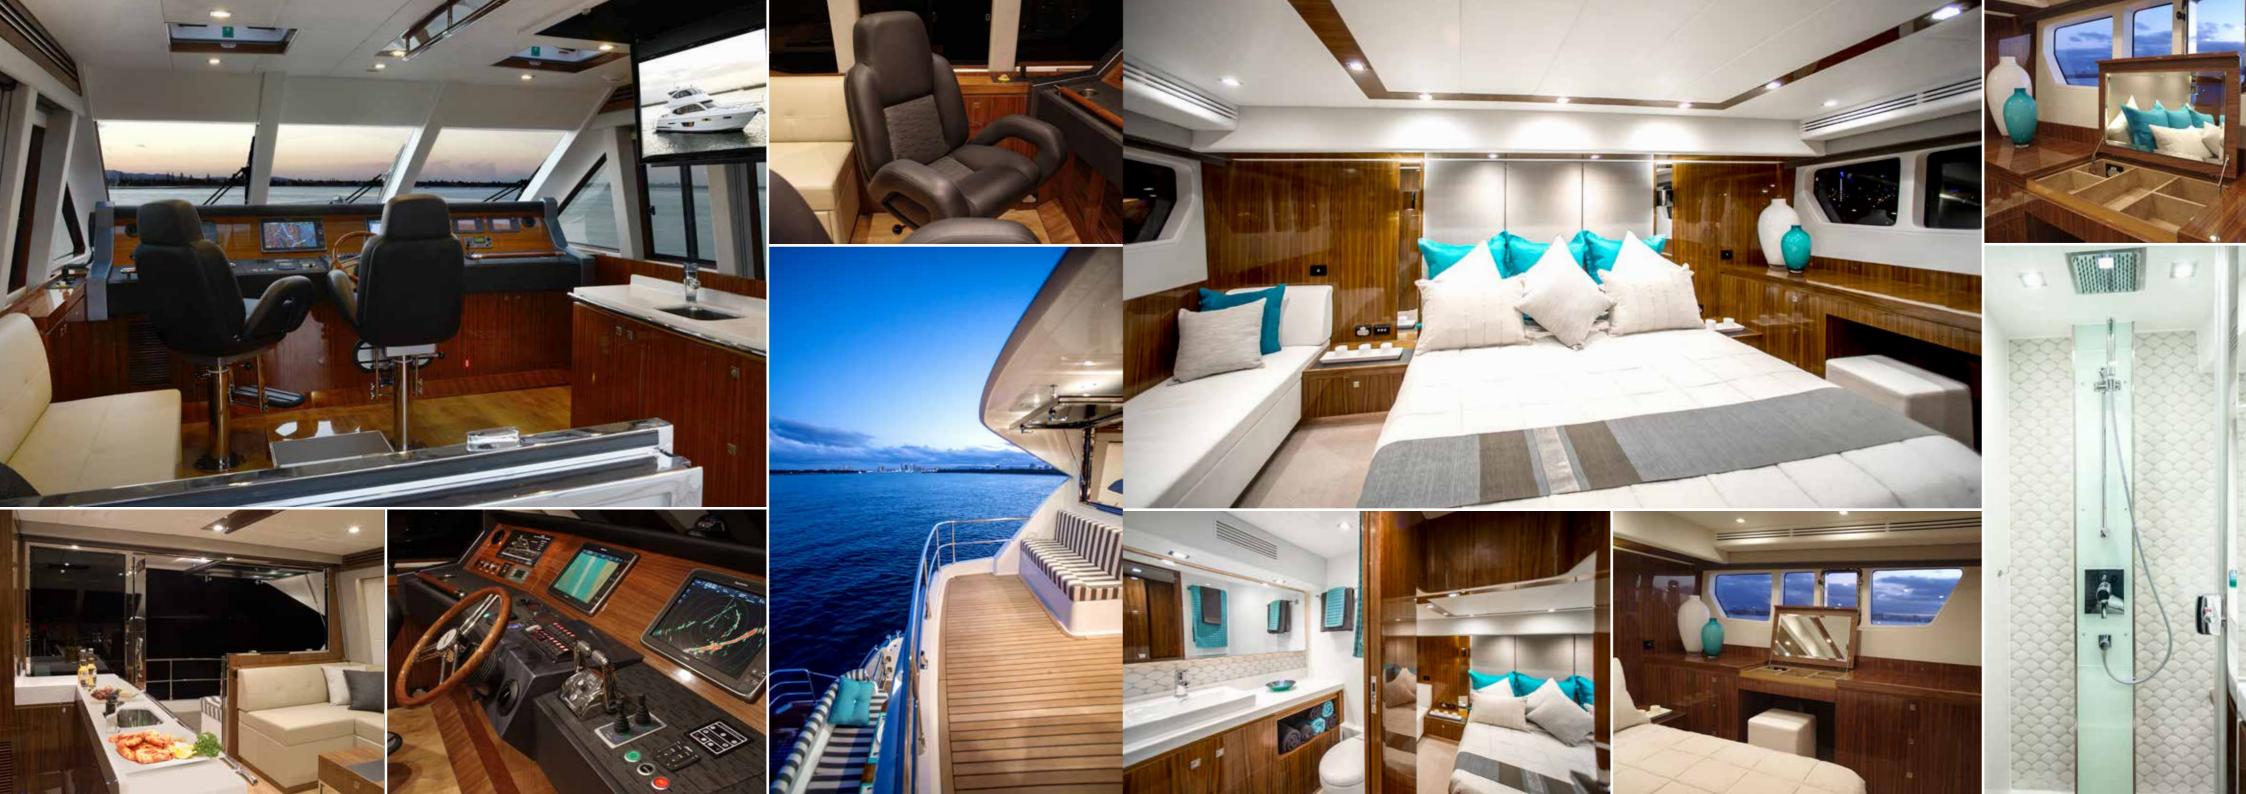

cruising holiday home or first class luxury of sizes from 50 to 115 feet.

Whitehaven Beach is renowned for the weekend apartment, the Whitehaven 6000

With the unique contemporary galley saloon flowing through to a euro inspired cockpit means the ultimate flybridge layout is unmatched in the current market. Offering our specialty range of unique Flybridge boats, Our brand new 6000 Flybridge takes inspiration super sporty and stylish Coupe cruisers and from the flagship 68 Flybridge, regarded as Sun Bridge series, the Whitehaven range one of the finest flybridge motor yachts ever offers a luxury motor yacht to suit the needs built. Whether you're looking for a long range of the most discerning boat owner in a range