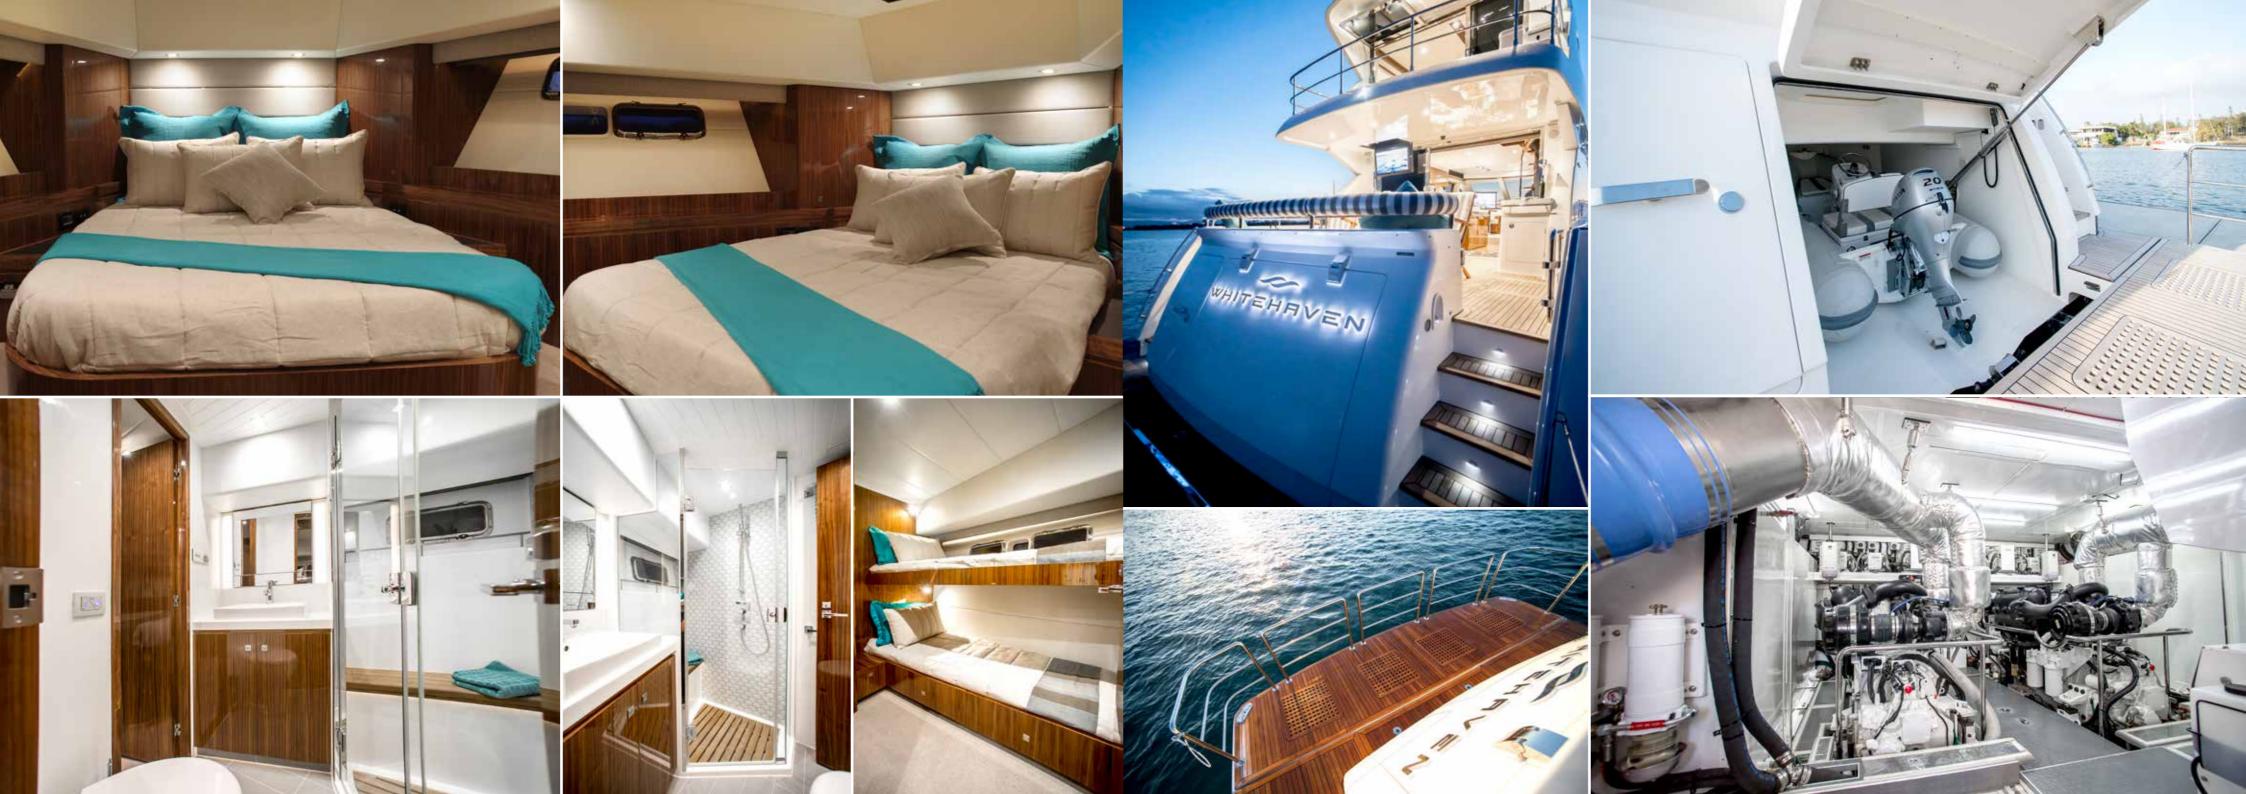

## INTRODUCING THE WHITEHAVEN MOTOR YACHTS 6000 FLYBRIDGE REDEFINING THE FLYBRIDGE MOTOR YACHT MARKET

ultimate natural definition of nature, the Flybridge delivers a meticulous experience greatest sense of relaxation and escape. for all requirements. Like its namesake the Whitehaven range of luxury motor yachts represent the finest definition of luxury boating, inspired and built for Australian conditions and handcrafted by master tradesmen.

cruising holiday home or first class luxury of sizes from 50 to 115 feet.

Whitehaven Beach is renowned for the weekend apartment, the Whitehaven 6000

With the unique contemporary galley saloon flowing through to a euro inspired cockpit means the ultimate flybridge layout is unmatched in the current market. Offering our specialty range of unique Flybridge boats, Our brand new 6000 Flybridge takes inspiration super sporty and stylish Coupe cruisers and from the flagship 68 Flybridge, regarded as Sun Bridge series, the Whitehaven range one of the finest flybridge motor yachts ever offers a luxury motor yacht to suit the needs built. Whether you're looking for a long range of the most discerning boat owner in a range