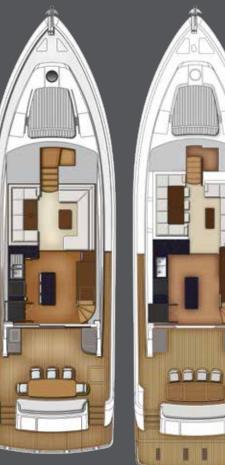

cruising holiday home or first class luxury of sizes from 50 to 115 feet.

Whitehaven Beach is renowned for the weekend apartment, the Whitehaven 6000

With the unique contemporary galley saloon flowing through to a euro inspired cockpit means the ultimate flybridge layout is unmatched in the current market. Offering our specialty range of unique Flybridge boats, Our brand new 6000 Flybridge takes inspiration super sporty and stylish Coupe cruisers and from the flagship 68 Flybridge, regarded as Sun Bridge series, the Whitehaven range one of the finest flybridge motor yachts ever offers a luxury motor yacht to suit the needs built. Whether you're looking for a long range of the most discerning boat owner in a range

## WHITEHAVEN 6000 FLYBRIDGE

| Length Overall        |                     |
|-----------------------|---------------------|
| Beam                  | 5.33m / 17' 6"      |
| Maximum Draft         |                     |
| Sleeping Capacity     |                     |
| Fuel Capacity         | Approx 5,500 litres |
| Water Capacity        | Approx 800 litres   |
| Holding Tank Capacity | Approx 300 litres   |