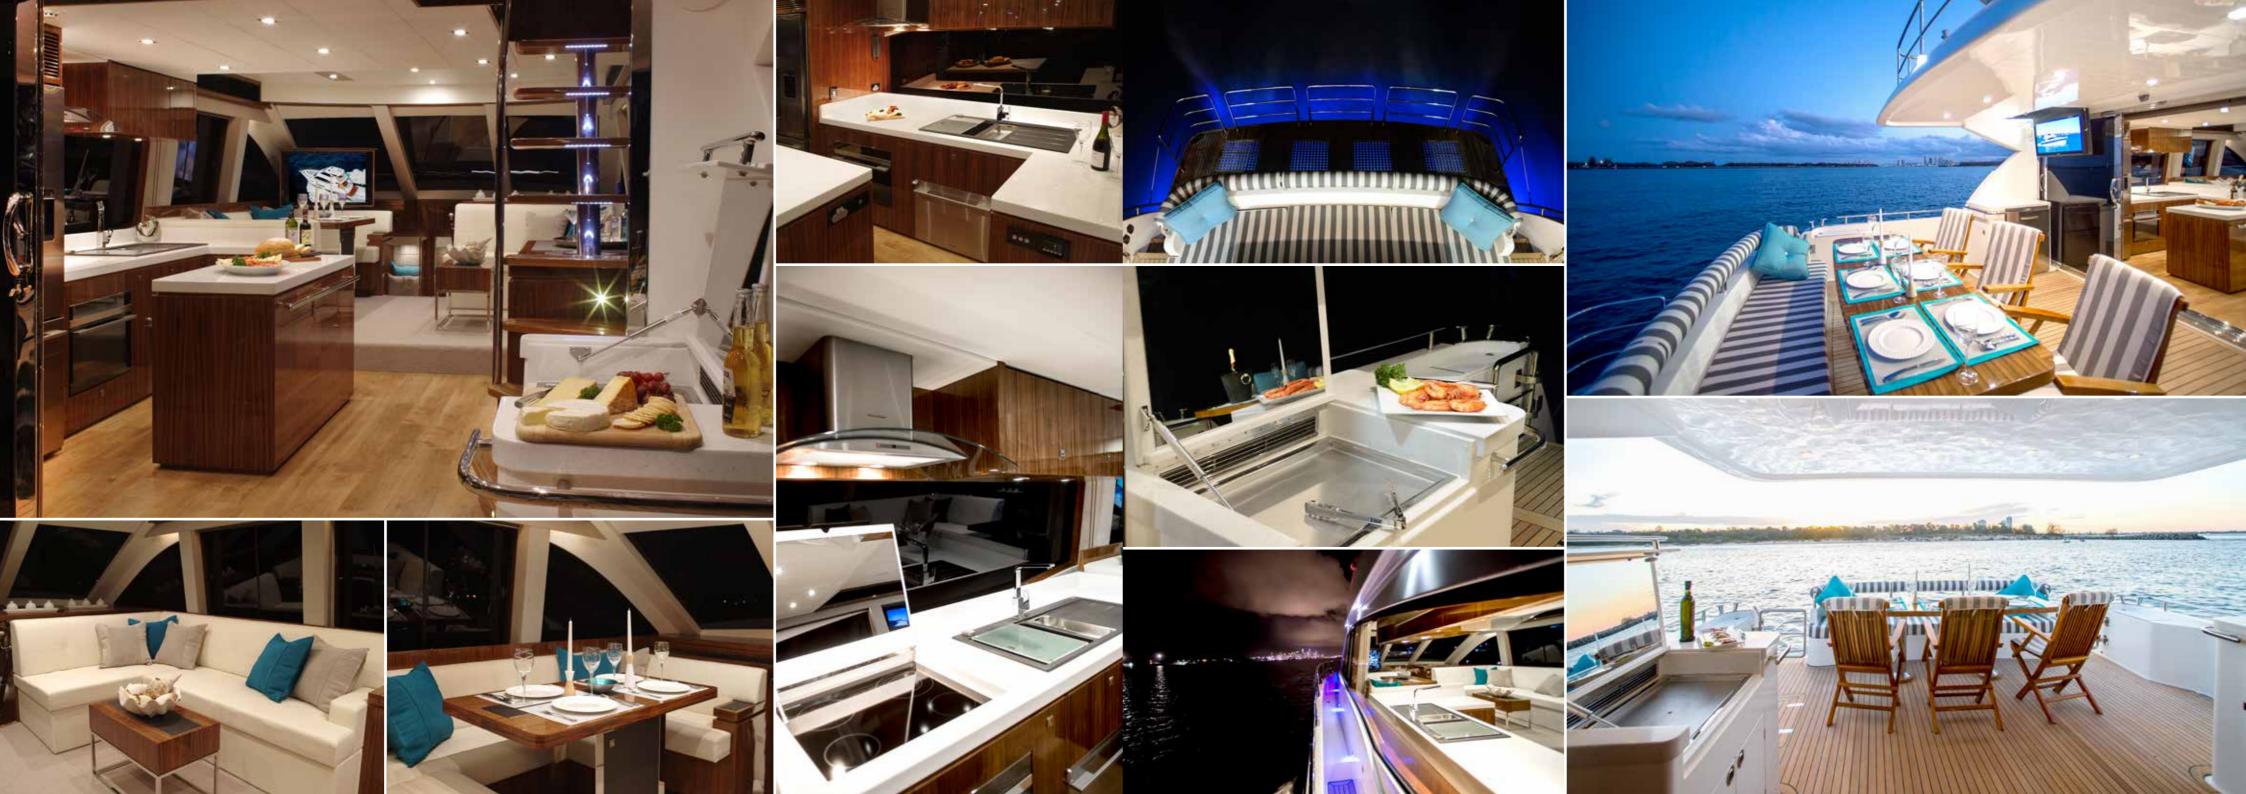

cruising holiday home or first class luxury of sizes from 50 to 115 feet.

Whitehaven Beach is renowned for the weekend apartment, the Whitehaven 6000

With the unique contemporary galley saloon flowing through to a euro inspired cockpit means the ultimate flybridge layout is unmatched in the current market. Offering our specialty range of unique Flybridge boats, Our brand new 6000 Flybridge takes inspiration super sporty and stylish Coupe cruisers and from the flagship 68 Flybridge, regarded as Sun Bridge series, the Whitehaven range one of the finest flybridge motor yachts ever offers a luxury motor yacht to suit the needs built. Whether you're looking for a long range of the most discerning boat owner in a range