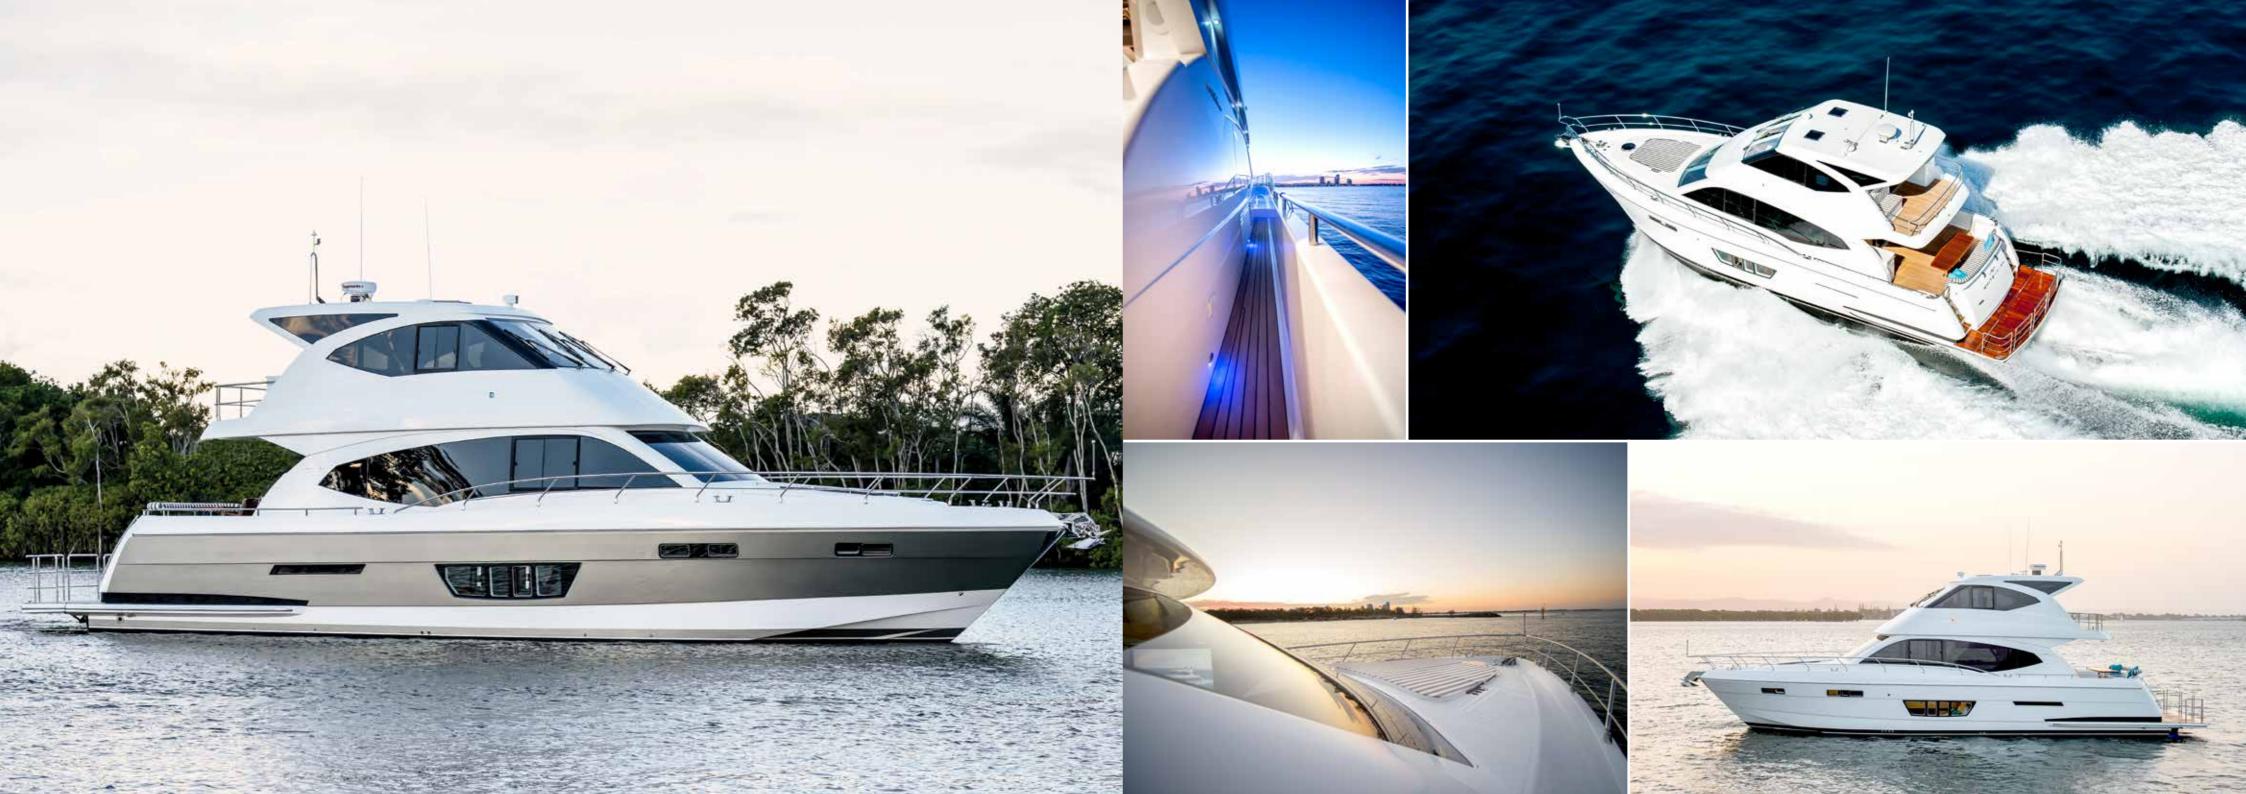

## INTRODUCING THE WHITEHAVEN MOTOR YACHTS 6000 FLYBRIDGE REDEFINING THE FLYBRIDGE MOTOR YACHT MARKET

ultimate natural definition of nature, the Flybridge delivers a meticulous experience greatest sense of relaxation and escape. for all requirements. Like its namesake the Whitehaven range of luxury motor yachts represent the finest definition of luxury boating, inspired and built for Australian conditions and handcrafted by master tradesmen.

cruising holiday home or first class luxury of sizes from 50 to 115 feet.

Whitehaven Beach is renowned for the weekend apartment, the Whitehaven 6000

With the unique contemporary galley saloon flowing through to a euro inspired cockpit means the ultimate flybridge layout is unmatched in the current market. Offering our specialty range of unique Flybridge boats, Our brand new 6000 Flybridge takes inspiration super sporty and stylish Coupe cruisers and from the flagship 68 Flybridge, regarded as Sun Bridge series, the Whitehaven range one of the finest flybridge motor yachts ever offers a luxury motor yacht to suit the needs built. Whether you're looking for a long range of the most discerning boat owner in a range