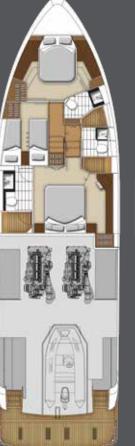

cruising holiday home or first class luxury of sizes from 50 to 115 feet.

Whitehaven Beach is renowned for the weekend apartment, the Whitehaven 6000

With the unique contemporary galley saloon flowing through to a euro inspired cockpit means the ultimate flybridge layout is unmatched in the current market. Offering our specialty range of unique Flybridge boats, Our brand new 6000 Flybridge takes inspiration super sporty and stylish Coupe cruisers and from the flagship 68 Flybridge, regarded as Sun Bridge series, the Whitehaven range one of the finest flybridge motor yachts ever offers a luxury motor yacht to suit the needs built. Whether you're looking for a long range of the most discerning boat owner in a range

## WHITEHAVEN 6000 FLYBRIDGE

| Length Overall        |                     |
|-----------------------|---------------------|
| Beam                  | 5.33m / 17' 6"      |
| Maximum Draft         |                     |
| Sleeping Capacity     |                     |
| Fuel Capacity         | Approx 5,500 litres |
| Water Capacity        | Approx 800 litres   |
| Holding Tank Capacity | Approx 300 litres   |