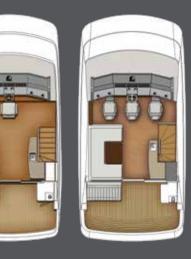

cruising holiday home or first class luxury of sizes from 50 to 115 feet.

Whitehaven Beach is renowned for the weekend apartment, the Whitehaven 6000

With the unique contemporary galley saloon flowing through to a euro inspired cockpit means the ultimate flybridge layout is unmatched in the current market. Offering our specialty range of unique Flybridge boats, Our brand new 6000 Flybridge takes inspiration super sporty and stylish Coupe cruisers and from the flagship 68 Flybridge, regarded as Sun Bridge series, the Whitehaven range one of the finest flybridge motor yachts ever offers a luxury motor yacht to suit the needs built. Whether you're looking for a long range of the most discerning boat owner in a range

## WHITEHAVEN 6000 FLYBRIDGE

| Length Overall        |                     |
|-----------------------|---------------------|
| Beam                  | 5.33m / 17' 6"      |
| Maximum Draft         |                     |
| Sleeping Capacity     |                     |
| Fuel Capacity         | Approx 5,500 litres |
| Water Capacity        | Approx 800 litres   |
| Holding Tank Capacity | Approx 300 litres   |