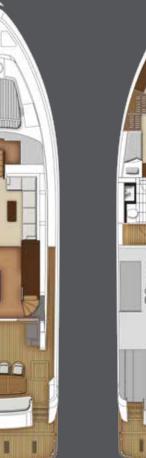

cruising holiday home or first class luxury of sizes from 50 to 115 feet.

Whitehaven Beach is renowned for the weekend apartment, the Whitehaven 6000

With the unique contemporary galley saloon flowing through to a euro inspired cockpit means the ultimate flybridge layout is unmatched in the current market. Offering our specialty range of unique Flybridge boats, Our brand new 6000 Flybridge takes inspiration super sporty and stylish Coupe cruisers and from the flagship 68 Flybridge, regarded as Sun Bridge series, the Whitehaven range one of the finest flybridge motor yachts ever offers a luxury motor yacht to suit the needs built. Whether you're looking for a long range of the most discerning boat owner in a range

## WHITEHAVEN 6000 FLYBRIDGE

| Length Overall        |                     |
|-----------------------|---------------------|
| Beam                  | 5.33m / 17' 6"      |
| Maximum Draft         |                     |
| Sleeping Capacity     |                     |
| Fuel Capacity         | Approx 5,500 litres |
| Water Capacity        | Approx 800 litres   |
| Holding Tank Capacity | Approx 300 litres   |